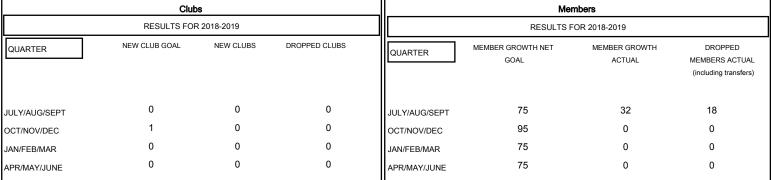

## MONTHLY MEMBERSHIP PROGRESS REPORT

District 21 C

Results as of: 07/31/2018

**GMT CA** 















| DROPPED CLUBS: 0 |    | 5 CLUBS OF A |
|------------------|----|--------------|
| DROPPED MEMBERS  |    |              |
| DECEASED         | 2  | CLICK HERE   |
| CLUB CANCELLED   | 0  | MEMBERSHIP   |
| OTHER            | 16 |              |
| TOTAL            | 18 |              |

|                             | TOTAL 544411111     | TATABERS                  |  |
|-----------------------------|---------------------|---------------------------|--|
|                             | Women Percenta      | age Fiscal Year Goal: 55% |  |
|                             | FEMALE              | 490 (42.39%)              |  |
| IEW MEMBERS                 | MALE                | 666 (57.61%)              |  |
| CLUBS OF 42 ADDED 1 OR MORE | GENDER DISTRIBUTION |