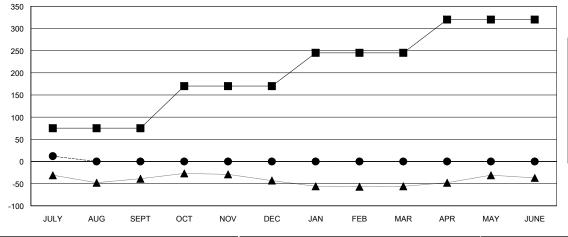

## MONTHLY MEMBERSHIP PROGRESS REPORT

District 21 C

Results as of: 07/31/2018

**GMT CA** 

| DROPPED CLUBS: 0 |    | 5 CLUBS OF A |
|------------------|----|--------------|
| DROPPED MEMBERS  |    |              |
| DECEASED         | 2  | CLICK HERE   |
| CLUB CANCELLED   | 0  | MEMBERSHIP   |
| OTHER            | 16 |              |
| TOTAL            | 18 |              |